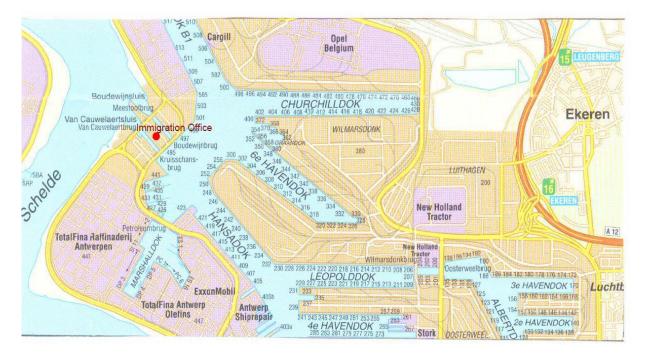

## **ANTWERP – IMMIGRATION RULES**

All passengers who embark and/or disembark a vessel in Antwerp have the obligation to report to the immigration.

You will find the responsible office at the following address: Kauwenstein 8 (between Boudewijnsluis und Van Cauwelaertsluis) 2040 Antwerp +32 – (0) 35460730

The Immigration Office is open 24h/day every day. The taxi costs (approx. 50,- $\in$ ) are for passenger's account and have to be paid on spot.

Violating this regulation a penalty of 200,00 € - 5.000,00 € might be imposed. The port authorities may arrest the vessel and the arising costs would lead to very serious consequences for the shipping line.