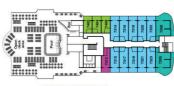

## Royal Suites (8)

Exterior cabin (22 sqm) with private outdoor balcony (9,5sqm); glass sliding doors; a day room; a semi-private bedroom with decorative screen; wardrobe; one bathroom with a shower; make up table; 1 flat screen TV; double bed (180\*200 cm) or 2 twin beds (90\*200 cm); sofa bed; safe; under counter refrigerator; hair dryer. Location: Sun Deck, cabins N°8207, 8208 Pool Deck, cabins N°7205, 7208 Veranda Deck, cabins N°6203, 6204

Boat Deck, cabins N°5201, 5202 *Capacity of 2 or 3 people.* 

# Premium Suite (20)

Exterior cabin (18 sqm) with private outdoor balcony (4sqm); glass sliding doors; semi private day room with decorative screen; 1 bathroom with a shower; make up table; desk; wardrobe; 1 flat screen TV; double bed (180\*200 cm) or 2 twin beds (90\*200 cm); sofa bed; safe; under counter refrigerator; hair dryer.

Location: Pool Deck, cabins N°7314, 7315, 7316, 7317, 7318, 7319, 7320, 7321, 7322, 7323 Veranda Deck, cabins N°6303, 6304, 6305, 6306, 6307, 6308, 6309, 6310, 6311, 6312 *Capacity of 2 or 3 people.* 