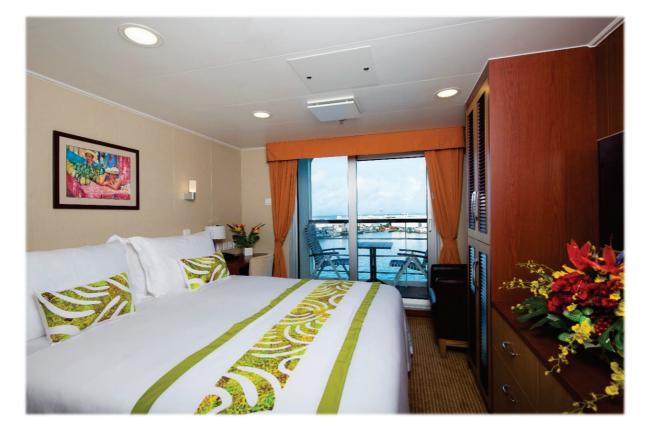

#### Presidential Suite (1)

Exterior cabin (41 sqm) with glass sliding doors, with private outdoor balcony (12 sqm); living room; day room; mini bar; bedroom; walk-in closet; 2 bathrooms with a shower; make up table; desk; 2 flat screen TV; safe; under counter refrigerator; hair dryer; double bed (180\*200 cm) or 2 twin beds (90\*200 cm); sofa bed.

Location: Sky Bar Deck

Capacity of 2 or 3 people.

## Royal Suites (8)

Exterior cabin (22 sqm) with private outdoor balcony (9,5sqm); glass sliding doors; a day room; a semi-private bedroom with decorative screen; wardrobe; one bathroom with a shower; make up table; 1 flat screen TV; double bed (180\*200 cm) or 2 twin beds (90\*200 cm); sofa bed; safe; under counter refrigerator; hair dryer. Location: Sun Deck, cabins N°8207, 8208 Pool Deck, cabins N°7205, 7208 Veranda Deck, cabins N°6203, 6204