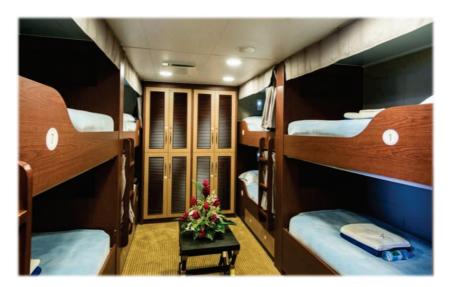

Location: Upper Deck, cabins N°4701, 4702, 4703, 4705

Capacity of 4 people in each unit.

- 1 unit of 8 occupants (26,5sqm); with porthole; 8 bunk beds, 2 private bathrooms with shower, wardrobe, sitting area, hair dryer. Children below 15 not accepted.

Location: Upper Deck, cabin N°4704 *Capacity of 8 people.* 