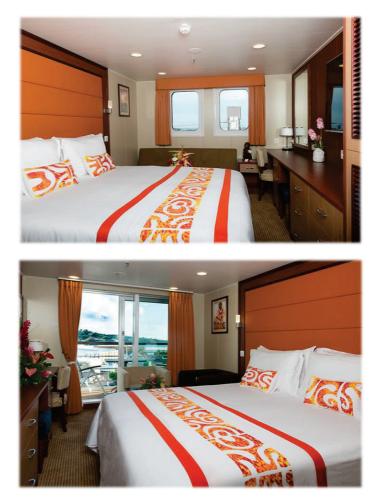

#### Superior Deluxe (24)

Exterior cabin (14,5sqm) with private outdoor balcony (4sqm); 1 bathroom with a shower, make up table; desk; wardrobe; armchair; 1 flat screen TV; double bed (180\*200 cm) or 2 twin beds (90\*200 cm); safe; under counter refrigerator; hair dryer.

Location: Sky Deck, cabins N° 9415, 9417, 9419, 9421, 9428, 9430, 9432, 9434, 9436 Sun Deck, cabins N° 8401, 8403, 8405, 8407, 8409, 8411, 8412, 8414, 8416, 8418, 8420, 8422 Upper Deck, cabins N° 4501, 4503 Main Deck, cabin N° 3502

Capacity of 2 people.