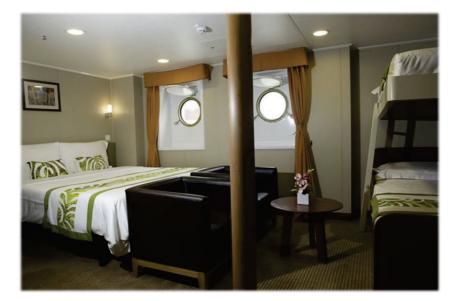

### Class C – Dormitory (24 berths)

Dormitory style composed of:

- 4 units of 4 occupants (12,5sqm); with porthole; 4 bunk beds, 1 private bathroom with shower, wardrobe, sitting area, hair dryer. Children below 15 not accepted.

Location: Upper Deck, cabins N°4701, 4702, 4703, 4705

Capacity of 4 people in each unit.

- 1 unit of 8 occupants (26,5sqm); with porthole; 8 bunk beds, 2 private bathrooms with shower, wardrobe, sitting area, hair dryer. Children below 15 not accepted.

Location: Upper Deck, cabin N°4704 *Capacity of 8 people.* 