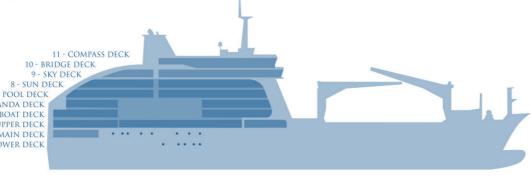

Goten deck Back Back Open deck

SUN DECK-8

POOL DECK-7

**VERANDA DECK-6** 

Capacity: 254 passengers – 103 cabins Crew: 103

Ship Builder: Huanghai Shipbuilding Co., Ltd of China Naval Architect: Shanghai Merchant Ship Design & Research Institute (SDARI) of China Ship Designer: Shiptec of Hamburg in cooperation with Team 7 of San Francisco Interior Designer: Team 7 of San Francisco