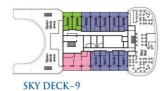

#### Superior Deluxe (24)

Exterior cabin (14,5sqm) with private outdoor balcony (4sqm); 1 bathroom with a shower, make up table; desk; wardrobe; armchair; 1 flat screen TV; double bed (180\*200 cm) or 2 twin beds (90\*200 cm); safe; under counter refrigerator; hair dryer.

Location: Sky Deck, cabins N° 9415, 9417, 9419, 9421, 9428, 9430, 9432, 9434, 9436 Sun Deck, cabins N° 8401, 8403, 8405, 8407, 8409, 8411, 8412, 8414, 8416, 8418, 8420, 8422 Upper Deck, cabins N° 4501, 4503 Main Deck, cabin N° 3502

Capacity of 2 people.