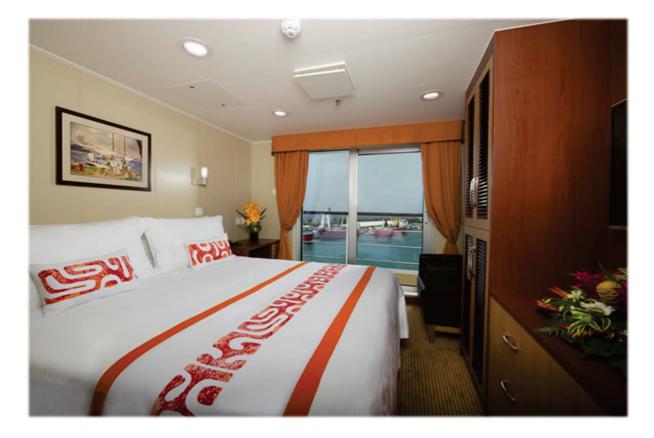

# Premium Suite (20)

Exterior cabin (18 sqm) with private outdoor balcony (4sqm); glass sliding doors; semi private day room with decorative screen; 1 bathroom with a shower; make up table; desk; wardrobe; 1 flat screen TV; double bed (180\*200 cm) or 2 twin beds (90\*200 cm); sofa bed; safe; under counter refrigerator; hair dryer.

Location: Pool Deck, cabins N°7314, 7315, 7316, 7317, 7318, 7319, 7320, 7321, 7322, 7323 Veranda Deck, cabins N°6303, 6304, 6305, 6306, 6307, 6308, 6309, 6310, 6311, 6312 *Capacity of 2 or 3 people.* 

#### Superior Deluxe (24)

Exterior cabin (14,5sqm) with private outdoor balcony (4sqm); 1 bathroom with a shower, make up table; desk; wardrobe; armchair; 1 flat screen TV; double bed (180\*200 cm) or 2 twin beds (90\*200 cm); safe; under counter refrigerator; hair dryer.

Location: Sky Deck, cabins N° 9415, 9417, 9419, 9421, 9428, 9430, 9432, 9434, 9436 Sun Deck, cabins N° 8401, 8403, 8405, 8407, 8409, 8411, 8412, 8414, 8416, 8418, 8420, 8422 Upper Deck, cabins N° 4501, 4503 Main Deck, cabin N° 3502