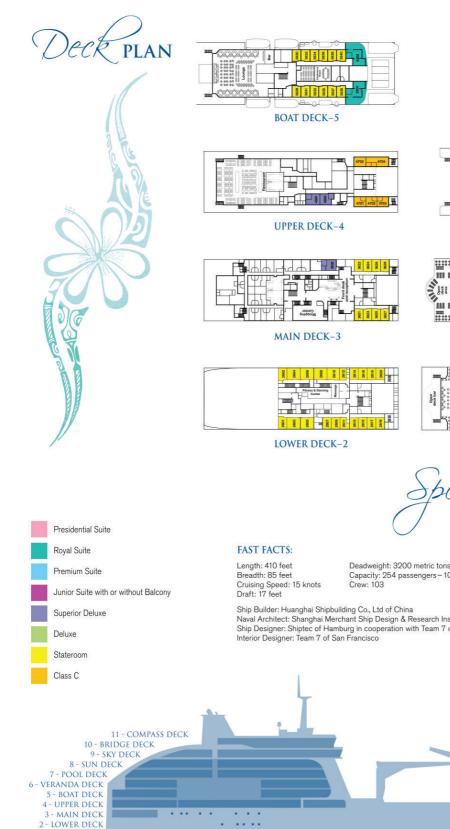

# Vessel particulars:

- Length: 126 m. Breadth: 22 m. Draught: 5,20 m. Dead weight: 3 200 tons
- Cruising speed: 15 knots
- Propellers: 2
- Capacity: 230 passengers 103 cabins

# Equipment:

- 1 dining room
- 2 spacious lounges & 2 conference rooms
- 4 bars including 1 panoramic bar (Skybar)
- 1 fitness room
- 1 outside swimming pool
- 1 shop
- 1 massage room
- 2 lifts (One that goes from deck 2 to 9, the other from deck 1 to 8)

# Accomodation capacity:

<u>32 Suites</u> – from 18 sqm to 41 sqm + balcony from 4 sqm to 12 sqm (incuding 2 Junior Suites without balcony and a Junior Suite with balcony):

- 1 Presidential suite 41 sqm + 12 sqm balcony Capacity of 2 or 3 adults
- 8 Royal suites 22 sqm + 9,5 sqm balcony Capacity of 2 or 3 adults
- 20 Premium suite 18 sqm + 4 sqm balcony Capacity of 2 or 3 adults
- 3 Junior suite with or without balcony :
  - 2 Junior Suite without balcony 18 sqm with 2 portholes
  - 1 Junior Suite 16 sqm + 4 sqm balcony

Capacity of 2 adults

31 Deluxe – from 13 sqm to 19 sqm + balcony of 4 sqm:

- 7 Deluxe 13 sqm + 4 sqm balcony Capacity of 2 people
- 24 Superior Deluxe 14,5 sqm + 4 sqm balcony Capacity of 2 people

40 Staterooms with porthole – from 9,5 sqm to 16,5 sqm :

- 32 Staterooms with porthole or window- 11 sqm:
  - 32 Staterooms with porthole with 1 big double bed or 2 twin beds Capacity of 2 people
  - 8 Staterooms with window and obstructed view with 1 big double bed or 2 twin beds *Capacity of 2 people*
- 2 staterooms single with porthole 9,5 sqm Capacity of 1 person
- 6 Staterooms with porthole for 4 people 16,5 sqm
   *Capacity of 4 people*

<u>5 units of dormitories with porthole</u> – 12,5 sqm from 26,5 sqm:

- 4 units of dormitories with porthole 12,5 sqm
   *Capacity of 4 people in each*
- 1 unit of dormitory with porthole 26,5 sqm Capacity of 8 people

Goten deck Back Back Open deck

SUN DECK-8

POOL DECK-7

**VERANDA DECK-6** 

Capacity: 254 passengers – 103 cabins Crew: 103

Ship Builder: Huanghai Shipbuilding Co., Ltd of China Naval Architect: Shanghai Merchant Ship Design & Research Institute (SDARI) of China Ship Designer: Shiptec of Hamburg in cooperation with Team 7 of San Francisco Interior Designer: Team 7 of San Francisco