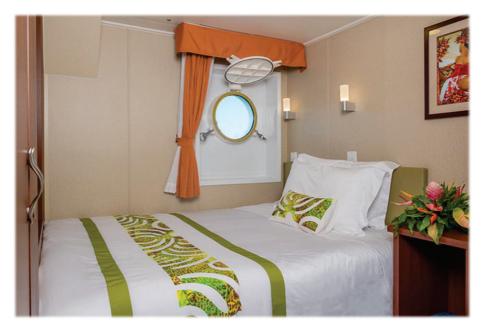

#### Presidential Suite (1)

Exterior cabin (41 sqm) with glass sliding doors, with private outdoor balcony (12 sqm); living room; day room; mini bar; bedroom; walk-in closet; 2 bathrooms with a shower; make up table; desk; 2 flat screen TV; safe; under counter refrigerator; hair dryer; double bed (180\*200 cm) or 2 twin beds (90\*200 cm); sofa bed.

Location: Sky Bar Deck

Capacity of 2 or 3 people.