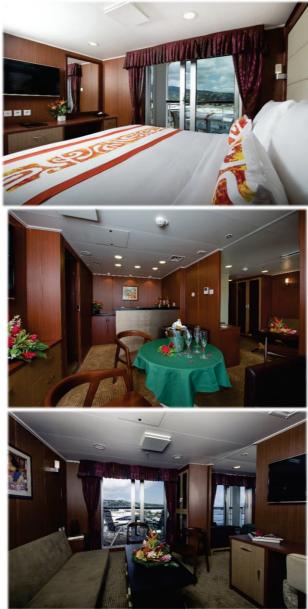

#### Presidential Suite (1)

Exterior cabin (41 sqm) with glass sliding doors, with private outdoor balcony (12 sqm); living room; day room; mini bar; bedroom; walk-in closet; 2 bathrooms with a shower; make up table; desk; 2 flat screen TV; safe; under counter refrigerator; hair dryer; double bed (180\*200 cm) or 2 twin beds (90\*200 cm); sofa bed.

Location: Sky Bar Deck

Capacity of 2 or 3 people.