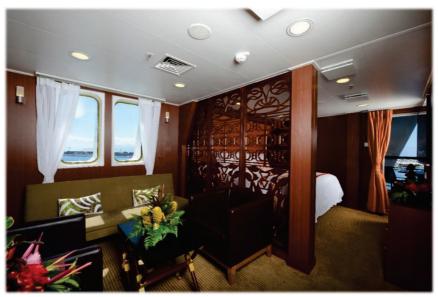

#### Presidential Suite (1)

Exterior cabin (41 sqm) with glass sliding doors, with private outdoor balcony (12 sqm); living room; day room; mini bar; bedroom; walk-in closet; 2 bathrooms with a shower; make up table; desk; 2 flat screen TV; safe; under counter refrigerator; hair dryer; double bed (180\*200 cm) or 2 twin beds (90\*200 cm); sofa bed.

Location: Sky Bar Deck

Capacity of 2 or 3 people.