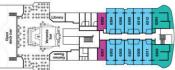

#### Superior Deluxe (24)

Exterior cabin (14,5sqm) with private outdoor balcony (4sqm); 1 bathroom with a shower, make up table; desk; wardrobe; armchair; 1 flat screen TV; double bed (180\*200 cm) or 2 twin beds (90\*200 cm); safe; under counter refrigerator; hair dryer.

Location: Sky Deck, cabins N° 9415, 9417, 9419, 9421, 9428, 9430, 9432, 9434, 9436 Sun Deck, cabins N° 8401, 8403, 8405, 8407, 8409, 8411, 8412, 8414, 8416, 8418, 8420, 8422 Upper Deck, cabins N° 4501, 4503 Main Deck, cabin N° 3502

# Deluxe (7)

Exterior cabin (13sqm) with private outdoor balcony (4sqm); 1 bathroom with a shower; make up table; desk; wardrobe; 1 flat screen TV; double bed (180\*200 cm) or 2 twin beds (90\*200 cm); safe; under counter refrigerator; hair dryer. Location: Sky Deck, cabins N°9424, 9406 Sun Deck, cabins N°8408, 8410 Pool Deck, cabins N°7402, 7404, 7406