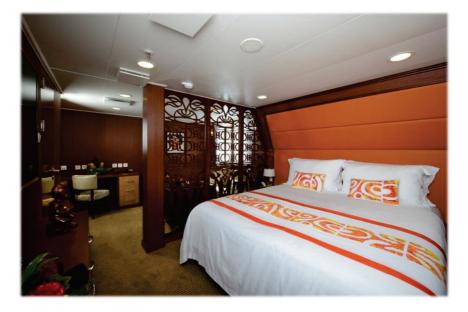

## Royal Suites (8)

Exterior cabin (22 sqm) with private outdoor balcony (9,5sqm); glass sliding doors; a day room; a semi-private bedroom with decorative screen; wardrobe; one bathroom with a shower; make up table; 1 flat screen TV; double bed (180\*200 cm) or 2 twin beds (90\*200 cm); sofa bed; safe; under counter refrigerator; hair dryer. Location: Sun Deck, cabins N°8207, 8208 Pool Deck, cabins N°7205, 7208 Veranda Deck, cabins N°6203, 6204

Boat Deck, cabins N°5201, 5202 *Capacity of 2 or 3 people.* 