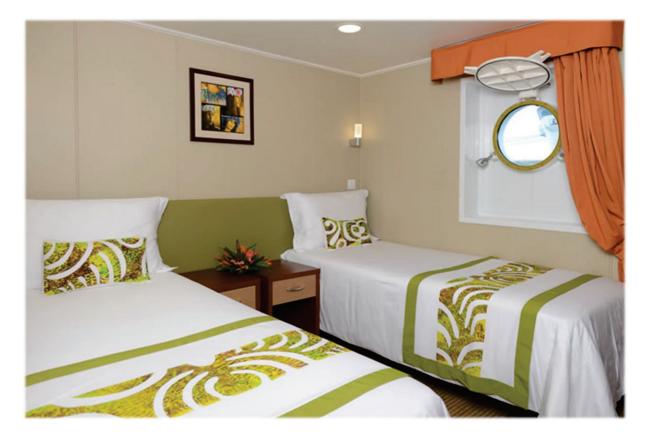

#### Standard Cabins of 2 people (32)

24 Exterior cabin (11sqm) with porthole; 1 bathroom with a shower; double bed (180\*200 cm) or 2 twin beds (90\*200 cm); desk; 1 flat screen TV; safe; hair dryer. Includes 6 connecting cabins on Main and Lower Decks Location:Boat Deck, cabins N° 5631, 5632, 5639, 5640
Main Deck, cabins N° 3621, 3622, 3623, 3624, 3625, 3626, 3627, 3628
Lower Deck, cabins N°2601\*, 2602\*, 2607, 2609, 2613, 2614, 2615, 2616, 2617, 2618, 2619, 2620
Capacity of 2 people.
 \*Non accessible by lift

8 Exterior cabin (11sqm) with porthole and obstructed view; 1 bathroom with a shower; double bed (180\*200 cm) or 2 twin beds (90\*200 cm); desk; 1 flat screen TV; safe.

Location: Boat Deck, cabins N°5629, 5630, 5633, 5634, 5635, 5636, 5637, 5638. *Capacity of 2 people.* 