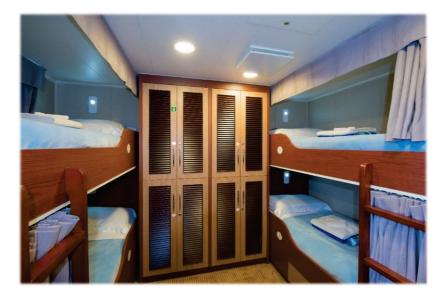

### Class C – Dormitory (24 berths)

Dormitory style composed of:

- 4 units of 4 occupants (12,5sqm); with porthole; 4 bunk beds, 1 private bathroom with shower, wardrobe, sitting area, hair dryer. Children below 15 not accepted.

Location: Upper Deck, cabins N°4701, 4702, 4703, 4705

Capacity of 4 people in each unit.

- 1 unit of 8 occupants (26,5sqm); with porthole; 8 bunk beds, 2 private bathrooms with shower, wardrobe, sitting area, hair dryer. Children below 15 not accepted.