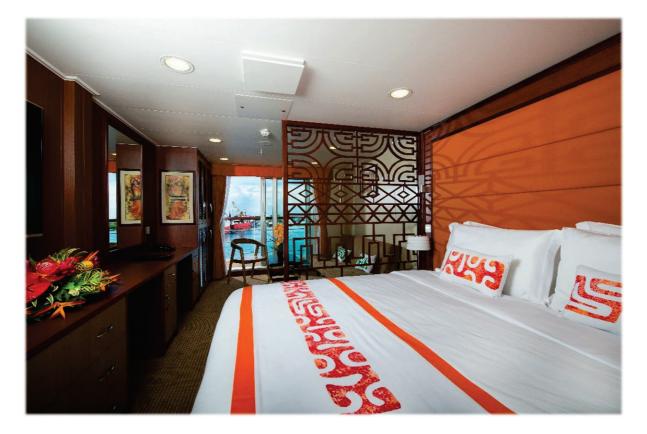

# Premium Suite (20)

Exterior cabin (18 sqm) with private outdoor balcony (4sqm); glass sliding doors; semi private day room with decorative screen; 1 bathroom with a shower; make up table; desk; wardrobe; 1 flat screen TV; double bed (180\*200 cm) or 2 twin beds (90\*200 cm); sofa bed; safe; under counter refrigerator; hair dryer.

Location: Pool Deck, cabins N°7314, 7315, 7316, 7317, 7318, 7319, 7320, 7321, 7322, 7323 Veranda Deck, cabins N°6303, 6304, 6305, 6306, 6307, 6308, 6309, 6310, 6311, 6312 *Capacity of 2 or 3 people.* 